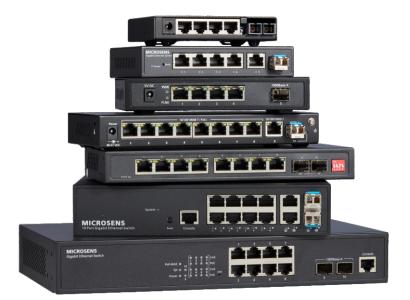

1G Fanless design No noise, for desktop use

**Gigabit Ports** All ports are gigabit ports (fiber as SFP slot/TP)



**PoE+ user ports** PoE+ according to IEEE802.3at (MS453535P only)

#### **PRODUCT RANGE**

The Enterprise Desktop Plug'n Play series connects fiber optics/TP using Gigabit performance and with PoE+ PSE power. A variety of versions in different designs and performance levels are available. All switches are equipped with LED indicators to visually reflect the port status.

The 230VAC power supply is ensured via external power supplys, which are included in the scope of delivery.



MS453535P 10-Port GbE Desktop Mini Switch PoE+

MS453532 10-Port GbE Desktop Mini Switch

MS453510-V2 5-Port GbE Desktop Mini Switch

# MICROSENS STANDS FOR COMPETENCE IN ACTIVE NETWORK SOLUTIONS



For more than 25 years the manufacturer MICROSENS focuses on

communication via fiber optic based networks for enterprises, manufacturing plants, industry and access networks. The development and manufacturing "Made in Germany" contribute significantly to this.

www.microsens.com/products/enterprise/enterprise-desktop-switches

### MICROSENS

MICROSENS GmbH & Co. KG Küferstr. 16 59067 Hamm Germany Tel. +49 (0)2381-9452-0 Fax +49 (0)2381-9452-100 info@microsens.com www.microsens.com