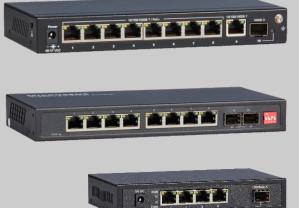

#### **PRODUCT RANGE**

The Enterprise Desktop Plug'n Play series connects fiber optics/TP using Gigabit performance and with PoE+ PSE power. A variety of versions in different designs and performance levels are available. All switches are equipped with LED indicators to visually reflect the port status.

The 230VAC power supply is ensured via external power supplys, which are included in the scope of delivery.

MS453535P 10-Port GbE Desktop Mini Switch PoE+

MS453532 10-Port GbE Desktop Mini Switch

MS453510-V2 5-Port GbE Desktop Mini Switch