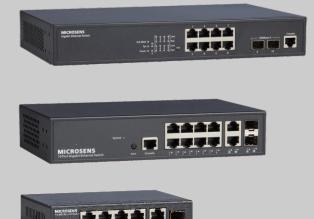

### **PRODUCT RANGE**

The Enterprise Desktop SNMP-managed series offers a broad portfolio of management functions for parameterization and monitoring during operation of the devices via SSH, web, SNMP, console, etc.

- VLANs, QoS
- Security (e.g. IEEE802.1x)
- STP/RSTP/MSTP
- and much more.

MS453536PM NEW 10-Port GbE managed Desktop Switch PoE+

MS453526M 10-Port GbE managed Desktop Switch

MS453514M 6-Port GbE managed Desktop Mini Switch